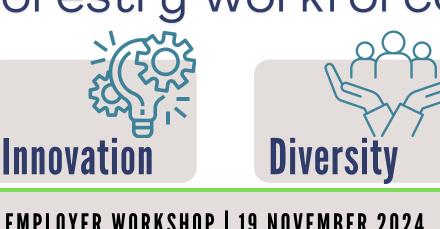

## ADAPTABLE + INCLUSIVE a regional forestry workforce

EMPLOYER WORKSHOP | 19 NOVEMBER 2024 10.00am to 2.30pm | George Town

We know Tasmania's workforce is ageing, and that our industry has many barriers to recruitment and retention of our future workforce. And yet, it is this workforce that will be essential in building our resilient and agile industry.

The Hub has contracted Damian Peirce, who has more than 15 years experience in vocational and workforce planning across many industries, schools and government, to facilitate an employer workshop.

This workshop, for employers across the Tasmanian forest industry value chain, will focus on unlocking and exploring workforce barriers and opportunities and scoping out a pilot project to address the key identifed barriers.