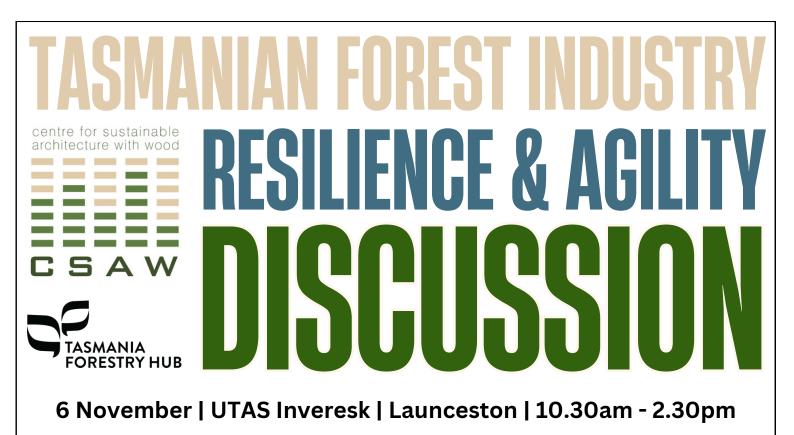

## TASMANIA FORESTRY HUB

The Hub is collaborating with the Centre for Sustainable Architecture with Wood (CSAW) to deliver a workshop focused in investigating ways to support resilience and agility as the Tasmanian forest industry transitions to an increased reliance on plantation hardwood.

This aligns with one of the Hub's key themes of Innovation and Growth, and how we can work together in the face of challenging markets, increased focus on sustainability, innovation and high value products. How can we be more adaptable, agile, sustainable, viable along our value chain? Stakeholders from along the forest industry value chain are invited to participate in the Resilience + Agility Discussion on 6 November at Inveresk.